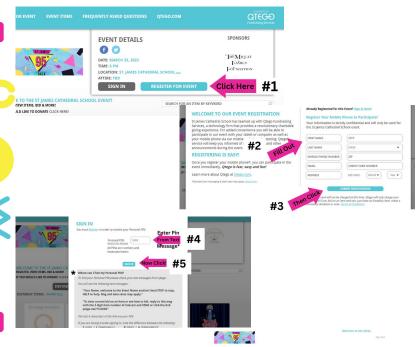

#### **HOW TO BUY SRB TICKETS?**

Student Raffle Basket (SRB) Tickets are sold virtually through Qtego, our event platform.

You must register before you purchase tickets!

\*\*Note credit card provided will not be charged for SRB tickets until March 21st\*\*

#### **CLICK HERE TO GET STARTED**

Then follow the quick steps below!

To confirm what you have purchased, click on the MY ACTIVITY button at the top of the page.