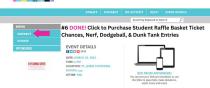

#### **CLICK HERE TO GET STARTED**

Then follow the quick steps below!

To confirm what you have purchased, click on the MY ACTIVITY button at the top of the page.