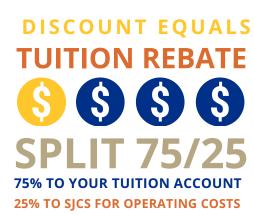

- You purchase gift cards through www.shopwithscrip.com from retailers you *already* shop with. The retailer gives SJCS a rebate for your purchase.
- The rebate is split between you and SJCS (75% to you/25% SJCS).
- You can apply your 75% earnings toward your Tuition Account, donate it all back to SJCS (Operating Expenses), or donate your portion to another SJCS family tuition account.